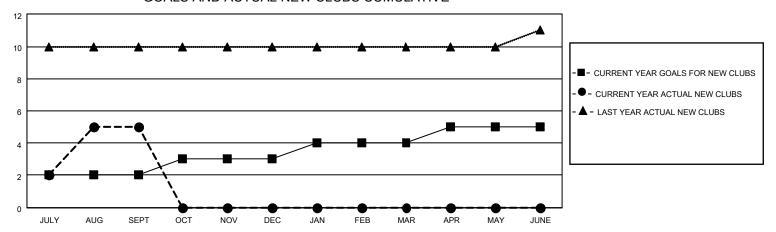

## GOALS AND ACTUAL NEW CLUBS CUMULATIVE

## MONTHLY MEMBERSHIP PROGRESS REPORT

LOCATION INDIA District 321B1 Results as of: 9/30/2022

| Clubs RESULTS FOR 2022-2023 |   |   |   | Members RESULTS FOR 2022-2023 |    |     |    |
|-----------------------------|---|---|---|-------------------------------|----|-----|----|
|                             |   |   |   |                               |    |     |    |
| JULY/AUG/SEPT               | 2 | 5 | 0 | JULY/AUG/SEPT                 | 10 | 204 | 46 |
| OCT/NOV/DEC                 | 1 | 0 | 0 | OCT/NOV/DEC                   | 10 | 0   | 0  |
| JAN/FEB/MAR                 | 1 | 0 | 0 | JAN/FEB/MAR                   | 10 | 0   | 0  |
| APR/MAY/JUNE                | 1 | 0 | 0 | APR/MAY/JUNE                  | 10 | 0   | 0  |