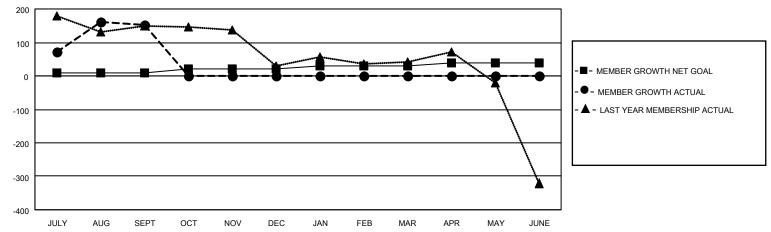

## GOALS AND ACTUAL MEMBERS CUMULATIVE

| 29 CLUBS OF 100 ADDED 1 OR | GENDER DISTRIBUTION                         |                                                                                                                                     |  |
|----------------------------|---------------------------------------------|-------------------------------------------------------------------------------------------------------------------------------------|--|
| MORE NEW MEMBERS           | MALE<br>FEMALE                              | 1,583 (55.80%)<br>1,246 (43.92%)                                                                                                    |  |
|                            | NON BINARY PREFER NOT TO ANSWER             | 0 (0.00%)<br>8 (0.28%)                                                                                                              |  |
|                            | THE ENTITY TO THOUSEN                       | 0 (0.2070)                                                                                                                          |  |
| CLICK HERE FOR CUMULATIVE  | TOTAL FAMILY UNIT MEMBERS 2,037             |                                                                                                                                     |  |
| MEMBERSHIP DATA            |                                             |                                                                                                                                     |  |
|                            | FAMILY MEMBERS PAYING HALF DUES 1,188       |                                                                                                                                     |  |
|                            | MORE NEW MEMBERS  CLICK HERE FOR CUMULATIVE | MORE NEW MEMBERS  MALE FEMALE NON BINARY PREFER NOT TO ANSWER  CLICK HERE FOR CUMULATIVE MEMBERSHIP DATA  TOTAL FAMILY UNIT MEMBERS |  |

## MONTHLY MEMBERSHIP PROGRESS REPORT

LOCATION INDIA District 321B1 Results as of: 9/30/2022

| Clubs RESULTS FOR 2022-2023 |   |   |   | Members RESULTS FOR 2022-2023 |    |     |    |
|-----------------------------|---|---|---|-------------------------------|----|-----|----|
|                             |   |   |   |                               |    |     |    |
| JULY/AUG/SEPT               | 2 | 5 | 0 | JULY/AUG/SEPT                 | 10 | 204 | 46 |
| OCT/NOV/DEC                 | 1 | 0 | 0 | OCT/NOV/DEC                   | 10 | 0   | 0  |
| JAN/FEB/MAR                 | 1 | 0 | 0 | JAN/FEB/MAR                   | 10 | 0   | 0  |
| APR/MAY/JUNE                | 1 | 0 | 0 | APR/MAY/JUNE                  | 10 | 0   | 0  |